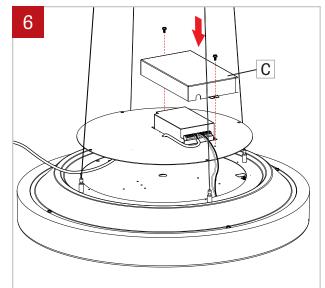

## POP CORE PENDANT CABLE

## **DRIVER REPLACEMENT - INSTRUCTIONS**



**IMPORTANT**: Installation instructions are shown with Pop Round and applies to all Pop Round and Pop Square fixtures

NOTE: Wire dimming conductors as Class 1



Make sure the power to the fixture is turned off. Unscrew and remove the top cover (A) from the fixture (B).



Rotate the top cover (A) to get access to the driver.





Disconnect wires from the driver (D) to the power and LED board.



Unscrew the driver (D) from the fixture (B). Replace the driver and reconnect the wires.



Screw back in place the driver box (C).

## POP CORE PENDANT CABLE

## **DRIVER REPLACEMENT - INSTRUCTIONS**





November 13, 2019