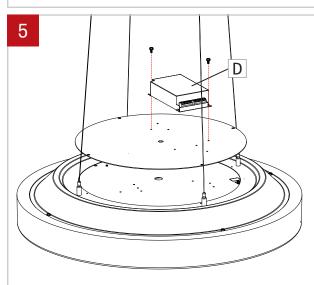

Rotate the top cover (A) to get access to the driver.

Disconnect wires from the driver (D) to the power and LED board.

Unscrew the driver (D) from the fixture (B). Replace the driver and reconnect the wires.