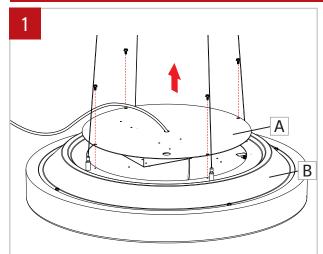

## **DRIVER REPLACEMENT - INSTRUCTIONS**

**IMPORTANT**: Installation instructions are shown with Pop Round and applies to all Pop Round and Pop Square fixtures

NOTE: Wire dimming conductors as Class 1

Make sure the power to the fixture is turned off. Unscrew and remove the top cover (A) from the fixture (B).