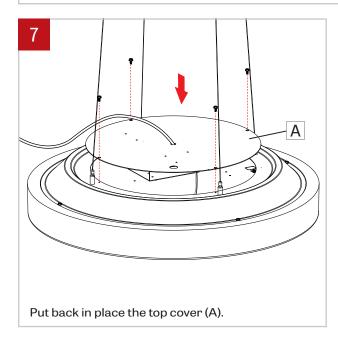

## **DRIVER REPLACEMENT - INSTRUCTIONS**

**IMPORTANT**: Installation instructions are shown with Pop Round and applies to all Pop Round and Pop Square fixtures

NOTE: Wire dimming conductors as Class 1

Make sure the power to the fixture is turned off. Unscrew and remove the top cover (A) from the fixture (B).