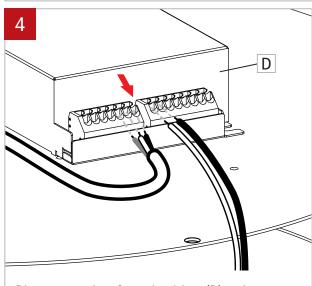

Rotate the top cover (A) to get access to the driver.

Disconnect wires from the driver (D) to the power and LED board.

Unscrew the driver (D) from the fixture (B). Replace the driver and reconnect the wires.