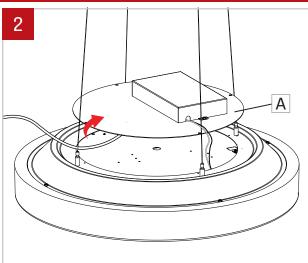

Rotate the top cover (A) to get access to the driver.

Disconnect wires from the driver (D) to the power and LED board.

Unscrew the driver (D) from the fixture (B). Replace the driver and reconnect the wires.