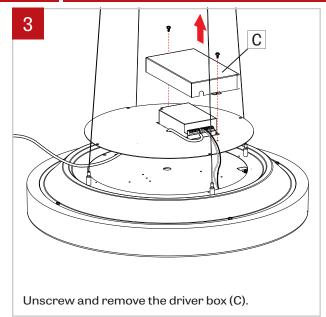

## POP CORE PENDANT CABLE

## **DRIVER REPLACEMENT - INSTRUCTIONS**



**IMPORTANT**: Installation instructions are shown with Pop Round and applies to all Pop Round and Pop Square fixtures

NOTE: Wire dimming conductors as Class 1



Make sure the power to the fixture is turned off. Unscrew and remove the top cover (A) from the fixture (B).



Rotate the top cover (A) to get access to the driver.





Disconnect wires from the driver (D) to the power and LED board.



Unscrew the driver (D) from the fixture (B). Replace the driver and reconnect the wires.



Screw back in place the driver box (C).

## POP CORE PENDANT CABLE

## **DRIVER REPLACEMENT - INSTRUCTIONS**





November 13, 2019